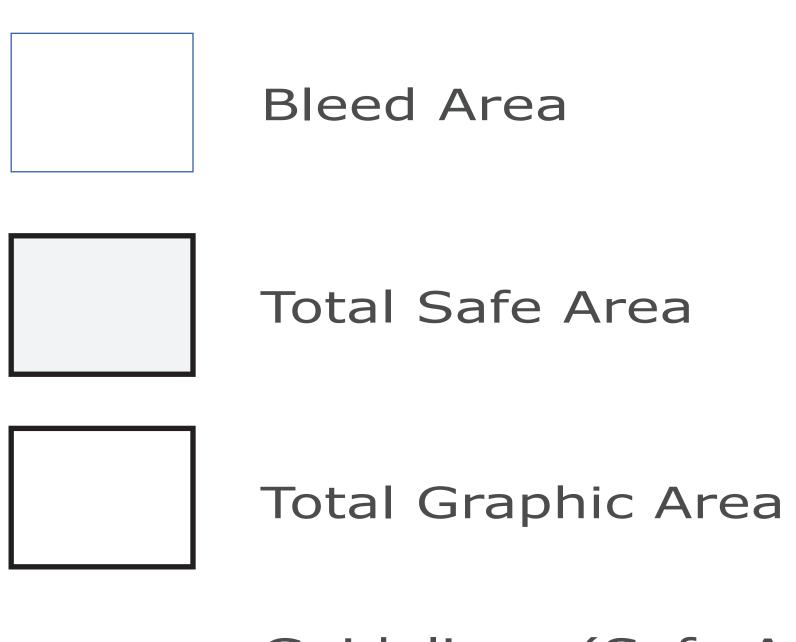

## 4'AURORA LECTERN SIDE PANEL TEMPLATE- 49" × 42"

Total Graphic Area: 49" x 41" Total Safe Area: 46" x 38"

Please include a 1" bleed on all sides and be sure to leave 2" of area around all four edges where no text, logos, etc. are placed. (For Reference Only)

Guidelines (Safe Area)